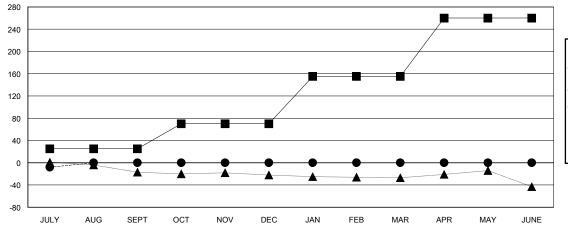

## GOALS AND ACTUAL MEMBERS CUMULATIVE

| <b>-</b> | MEMBER GROWTH NET GOAL |
|----------|------------------------|
|          |                        |

- ● - MEMBER GROWTH ACTUAL
- ▲ - LAST YEAR MEMBERSHIP ACTUAL